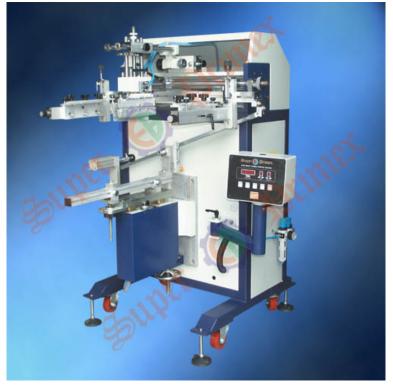

## S-450S Pneumatic cylindrical/conical screen printer

Product Details

1. Microprocessor control each function with high automation and easy operation;

2.5-digit auto counter built in;

3. Cylindrical/conical printing function available;

4. Auto ink squeegeeing and flooding, worktable elevating to assure easy operation and consistent print quality;

5. Printing stroke and speed are adjustable to meet different requirements;

6. Fine adjustment available on squeegee left/right position to make substrate alignment easy and exact;

7. Fine adjusted available on worktable up/down and plane angle, and frame front/rear, left/right and up/down with high printing precision.

| Max. Frame size       | 630x380 mm       |
|-----------------------|------------------|
| Max. printing speed   | 1000 pcs/hr      |
| Max. printing area    | -                |
| Max. workpiece height | -                |
| Air consumption       | 75 L/min (6bar)  |
| Dimensions            | 1100x980x1480 mm |
| Weight                | 195 Kg           |