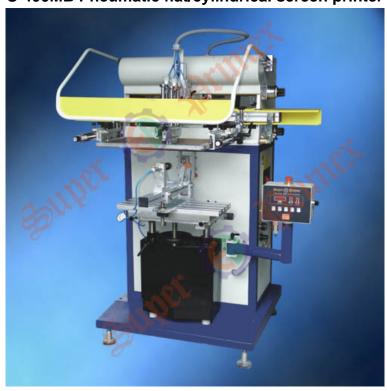

## Screen printer series

## **Product Details**

- 1. Microprocessor controls each function with high automation and easy operation;
- 2.5 digit auto counter built in;
- 3. Printing available on flat, cylindrical and conical substrates;
- 4. Auto ink scraping and flooding and worktable elevating make operation easy and ensure stable printing quality;
- 5.printing stroke and speed are adjustable that meet different printing requirements;
- 6. Auto balanced scraper ensures even pressuer;
- 7. Worktable can be adjustable up/down and rotated slightly. Screen frame can be adjusted forward/backward, left/right and up/down.

Printing precision is high and adjustment easy;

- 8. Squeegee can be finely adjusted left/right. Substrate alignment is quick and precise;
- 9. Safety hood is equipped to meet European safety standard and ensure safety.

| Max. Frame size       | 630x380 mm      |
|-----------------------|-----------------|
| Max. printing speed   | 1200 pcs/hr     |
| Max. printing area    | 370x250 mm      |
| Max. workpiece height | 320 mm          |
| Air consumption       | 70 L/min (6bar) |
| Dimensions            | 973x1020x1560   |
| Weight                | 300 Kg          |