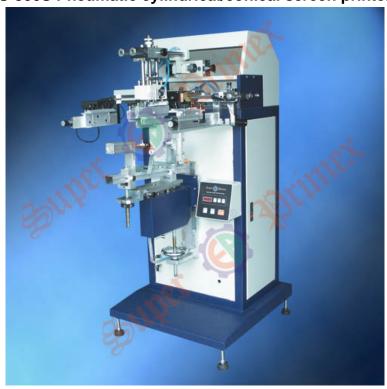

## Screen printer series

## **Product Details**

- 1. Microprocessor control with high automation and easy operation;
- 2.5-digit auto counter built in;
- 3. Auto ink squeegeeing and flooding and worktable elevating;
- 4. Auto balanced squeegee to ensure equalized printing pressure;
- 5. Worktable can be adjusted up/down and left/right as well as turned slightly;
- 6. Printing stroke and speed are adjustable to meet different requirements;
- 7. Safety guard is equipped to meet CE standard and ensure safety.

| Max. Frame size       | 480x280 mm       |
|-----------------------|------------------|
| Max. printing speed   | 1000 pcs/hr      |
| Max. printing area    | -                |
| Max. workpiece height | -                |
| Air consumption       | 60 L/min (6bar)  |
| Dimensions            | 1020x820x1420 mm |
| Weight                | 115 Kg           |