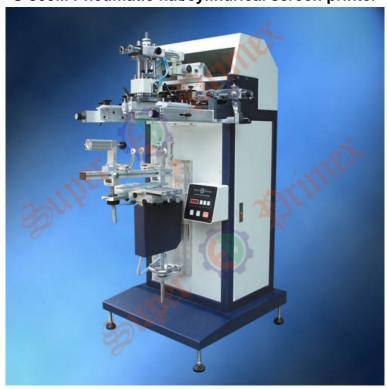

## Screen printer series

## **Product Details**

- 1. Micro-processor controls each function for high level of automation and simple operation;
- 2.5 digit auto counter built in;
- 3. Printing available on flat, cylindrical and conical substrates;
- 4. Auto ink scraping, flooding and worktable lifting for simple operation to ensure consistent quality;
- 5.Both printing stroke and speed are adjustable that meets different printing requirements;
- 6. Auto balanced scraper ensures even pressuer;
- 7. Worktable adjustable on height and plane angle, stencil adjustable on forth/back, left/right and pitch attitude, easy and fast adjustment to achieve high printing precision.

| Max. Frame size       | 480x280 mm       |
|-----------------------|------------------|
| Max. printing speed   | 1000 pcs/hr      |
| Max. printing area    | 150x260 mm       |
| Max. workpiece height | 100 mm           |
| Air consumption       | 60 L/min (6bar)  |
| Dimensions            | 1020x820x1420 mm |
| Weight                | 140 Kg           |