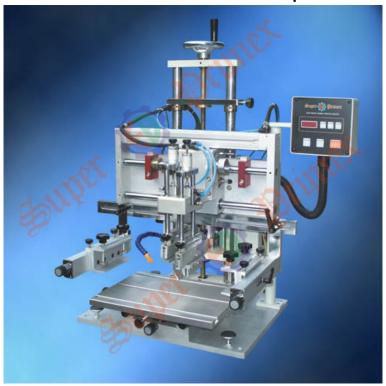

## Screen printer series

## **Product Details**

- 1. Microprocessor controls and each function with high automation easy operation;
- 2.4-Digit auto counter built-in;
- 3.It has function of flat printing;
- 4. Auto ink scraping and flooding make operation easy and ensure stable printing quality;
- 5. Printing stroke and speed are adjustable to meet different printing requirements.
- 6. Auto balanced squeegee ensures equalized printing pressure;
- 7. Worktable can be adjusted up/down, left/right and rotated slightly. Printing precision is high and adjustment easy.
- 8. Worktable can move up/down and lengthwise simultaneously so that substrate installation is easy and quick.

| Max. Frame size       | 480x290 mm      |
|-----------------------|-----------------|
| Max. printing speed   | 900 pcs/hr      |
| Max. printing area    | 200x150 mm      |
| Max. workpiece height | 140 mm          |
| Air consumption       | 75 L/min (6bar) |
| Dimensions            | 590x728x862 mm  |
| Weight                | 73 Kg           |