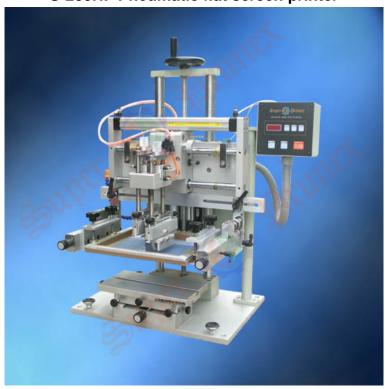

## **Product Details**

- 1. Microprocessor controls and each function with high automation easy operation;
- 2.4-Digit auto counter built-in;
- 3.It has function of flat printing;
- 4. Auto ink scraping and flooding make operation easy and ensure stable printing quality;
- 5. Printing stroke and speed are adjustable to meet different printing requirements.
- 6. Auto balanced squeegee ensures equalized printing pressure;
- 7. Worktable can be adjusted up/down, left/right and rotated slightly. Printing precision is high and adjustment easy.
- 8. Worktable can move up/down and lengthwise simultaneously so that substrate installation is easy and quick.

| Max. Frame size       | 430x290 mm      |
|-----------------------|-----------------|
| Max. printing speed   | 1000 pcs/hr     |
| Max. printing area    | 150x100 mm      |
| Max. workpiece height | 140 mm          |
| Air consumption       | 58 L/min (6bar) |
| Dimensions            | 500x665x850 mm  |
| Weight                | 65 Kg           |