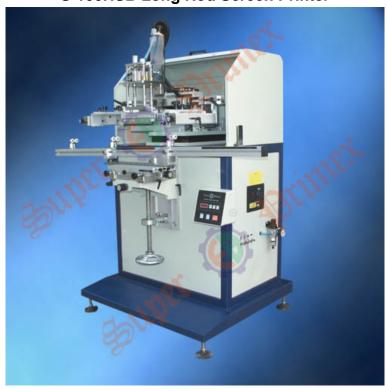

## Screen printer series

## **Product Details**

- 1. Micro-processor dominates each function for highly automation and easily operation;
- 2.4-dighit auto counter bult in;
- 3. Capable printing on cylindrical objects or ones with certain degree of taper;
- 4. Automatically ink squeezing, ink flooding and up/down adjustment of worktable;
- 5. Automatically balanced doctor blade ensures apropriate printing pressure;
- 6.Both printing speed and travelling stroke are adjustable to meet different printing requirments;
- 7.Convenient adjustment available on up/down, left/right and plane position of worktable; Stencil adjustment capable such as on forth/back, left/right, up/down and even on slope position;
- 8. One-piece printing available and two-pieces printing is designed of rrising productivety.

| Max. Frame size       | 250x600 mm       |
|-----------------------|------------------|
| Max. printing speed   | 1000 pcs/hr      |
| Max. printing area    | -                |
| Max. workpiece height | -                |
| Air consumption       | 75 L/min (6bar)  |
| Dimensions            | 844x1420x4520 mm |
| Weight                | 190 Kg           |