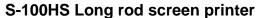

## Screen printer series

## **Product Details**

- 1. Micro-processor dominates each function for highly automation and easily operation;
- 2.4-dighit auto counter bult in;
- 3. Capable printing on cylindrical objects or ones with certain degree of taper;
- 4. Automatically ink squeezing, ink flooding and up/down adjustment of worktable;
- 5. Automatically balanced doctor blade ensures apropriate printing pressure;
- 6.Both printing speed and travelling stroke are adjustable to meet different printing requirments;
- 7.Convenient adjustment available on up/down, left/right and plane position of worktable; Stencil adjustment capable such as on forth/back, left/right, up/down and even on slope position;
- 8. One-piece printing available and two-pieces printing is designed of rrising productivety.

| Max. Frame size       | 250x500 mm       |
|-----------------------|------------------|
| Max. printing speed   | 1000 pcs/hr      |
| Max. printing area    | -                |
| Max. workpiece height | -                |
| Air consumption       | 69 L/min (6bar)  |
| Dimensions            | 844x1410x1520 mm |
| Weight                | 165Kg            |