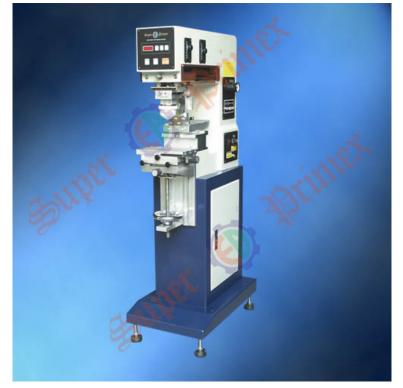

## SP-814E Pneumatic 1-color pad printer

| Product Details                                                                         |                |
|-----------------------------------------------------------------------------------------|----------------|
| Microprocessor controls each function for easy operation.                               |                |
| 4-Digit auto counter is built in.                                                       |                |
| High quality aluminum alloy is used to make structure solid and weight light.           |                |
| Ink is applied by ink roller which is easy to remove and clean.                         |                |
| Independent up/down stroke for pad and adjustable speed.                                |                |
| Auto balanced blade for easy ink scraping.                                              |                |
| Extra function "twice inking, once printing" is designed for thicker ink film.          |                |
| Be able to sweep forward/backward without lowering pad to avoid ink drying when paused. |                |
| Standard plate size                                                                     | 100x100mm      |
| Worktable                                                                               | 115x280mm      |
| Max.printing speed                                                                      | 1300pcs/hr     |
| Air consumption                                                                         | 52L/min(6bar)  |
| Dimensions                                                                              | 662x412x1310mm |
| Weight                                                                                  | 75Kg           |