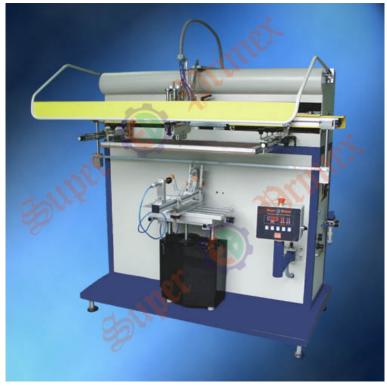

## **Product Details**

- 1. Microprocessor controls each function with high automation and easy operation;
- 2.5 digit auto counter built in;
- 3.It has function of cylindrical printing and conical printing;
- 4. Auto ink scraping and flooding and worktable elevating make operation easy and ensure stable printing quality;
- 5. printing stroke and speed are adjustable to meet different printing requirements;
- 6. Auto balanced squeegee ensures equalized printing pressure;
- 7. Worktable can be adjustable up/down,left/right and rotated slightly. Screen frame can be finely adjusted forward/backward, left/right and up/down. Printing precision is high and adjustment easy;
- 8. Squeegee can be finely adjusted left/right. Substrate alignment is quick and precise;
- 9. Safety hood is equipped to meet European safety standard and ensure safety.

| Max. Frame size       | 1180x380 mm      |
|-----------------------|------------------|
| Max. printing speed   | 500 pcs/hr       |
| Max. printing area    | -                |
| Max. workpiece height | -                |
| Air consumption       | 90 L/min (6bar)  |
| Dimensions            | 973x1592x1720 mm |
| Weight                | 530 Kg           |