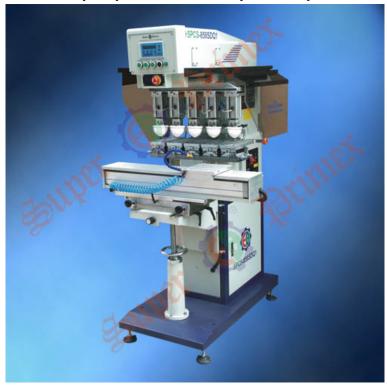

## Pad printer series

SPCS-858SDQ1 Pneumatic 5-color pad printer with independent pad stroke and shuttle and ink cup

## **Product Details**

- 1 5-color printer with independent pads which driven by independent servomotors, that providing capable printing on special workpiece with a certain height that common printer can not printing.
- 2 High printing speed, precisely positioning that reach ±0.02mm.
- 3 Microprocessor controls each function and operation is easy and simple.
- 4 With aluminum alloy structure, weight light but sturdy.
- 5 lnk is applied by ink roller which is easy to remove and clean.
- 6 Separate ink tray install/uninstall, convenient for cleaning and Changing
- 7 Doctor blade assmembly sweep constantly without pads lowering down which leads to preventing ink from drying up fastely.
- 8 lnk drying by auto air blowing that ensures quick color registration.
- 9 Independently ink tray position adjustment for easy 5 color overprinting.
- 10 Twice inking and once printing are available so as to get enough ink film.
- 11 The height of each doctor blade is adjustable independentely so that each steel plate can be scraped sufficiently.
- 12 Specially suitable for process printing small image on big substrate.