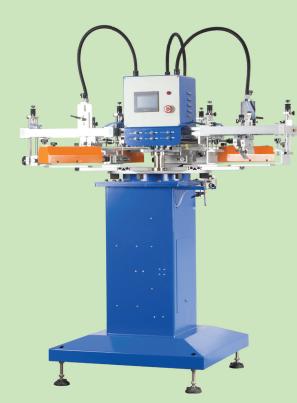

- PLC control, human-computer interface, clear function display and easy operation.
- Flat screen printing and dried by infrared ray. Suitable for general ink and small area screen frame printing such as T-shirt label, shopping bag, socks & etc.
- Five up to Ten stations driven by step motor to insure stable and smooth running.
- Angle and height of squeegee and flood blade can be adjusted to insure appropiate printing pressure.
- With one cycle and auto function and switchable easily.
- Work piece sensor to avoid empty station printing

Wide selections of optional devices, such as enlarging printing area, pneumatic clips,

different sizes of platforms and etc.