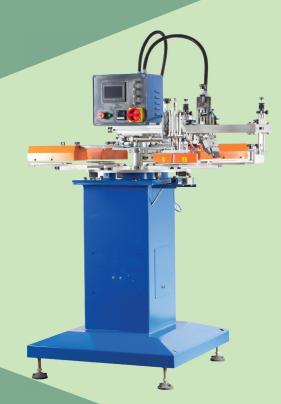

### SR-130F8

Colour 2 Colour

Max.Printing area 130 X 100 mm

Max.Printing speed 1200 pcs/hr

Rated power 10AC 220V 50/60H

Rated power 1 $\phi$ AC 220V 50/60Hz 4.3 KW

Air consumption 20 Litre/min 6bar
Outline dimension 1320 x 1355 x 1480 mm
Weight 210 kg

## SR-130F8-3

Colour 3Colour

Max.Printing area 130 X 100 mm

Max.Printing speed 1200 pcs/hr

Rated power 1φAC 220V 50/60Hz

4.3 KW

Air consumption 25 Litre/min 6bar Outline dimension 1470 x 1380 x 1480 mm

Weight 220 kg

- PLC control, human-computer interface, clear function display and easy operation.
- Flat screen printing and dried by infrared ray. Suitable for general ink and small area screen frame printing such as T-shirt label, shopping bag, socks & etc.
- Five up to Ten stations driven by step motor to insure stable and smooth running.
- Angle and height of squeegee and flood blade can be adjusted to insure appropiate printing pressure.
- With one cycle and auto function and switchable easily.
- Work piece sensor to avoid empty station printing