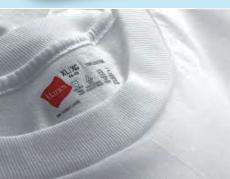

- PLC control, human-computer interface, clear function display and easy operation.
- Flat screen printing and dried by infrared ray. Suitable for general ink and small area screen frame printing such as T-shirt label, shopping bag, socks & etc.
- Five up to Ten stations driven by step motor to insure stable and smooth running.
- Angle and height of squeegee and flood blade can be adjusted to insure appropiate printing pressure.
- With one cycle and auto function and switchable easily.
- Work piece sensor to avoid empty station printing