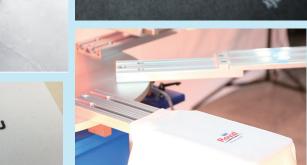

- PLC control, human-computer interface, clear function display and easy operation.
- Flat screen printing and dried by infrared ray. Suitable for general ink and small area screen frame printing such as T-shirt label, shopping bag, socks & etc.
- Five up to Ten stations driven by step motor to insure stable and smooth running.
- Angle and height of squeegee and flood blade can be adjusted to insure appropiate printing pressure.
- With one cycle and auto function and switchable easily.
- Work piece sensor to avoid empty station printing