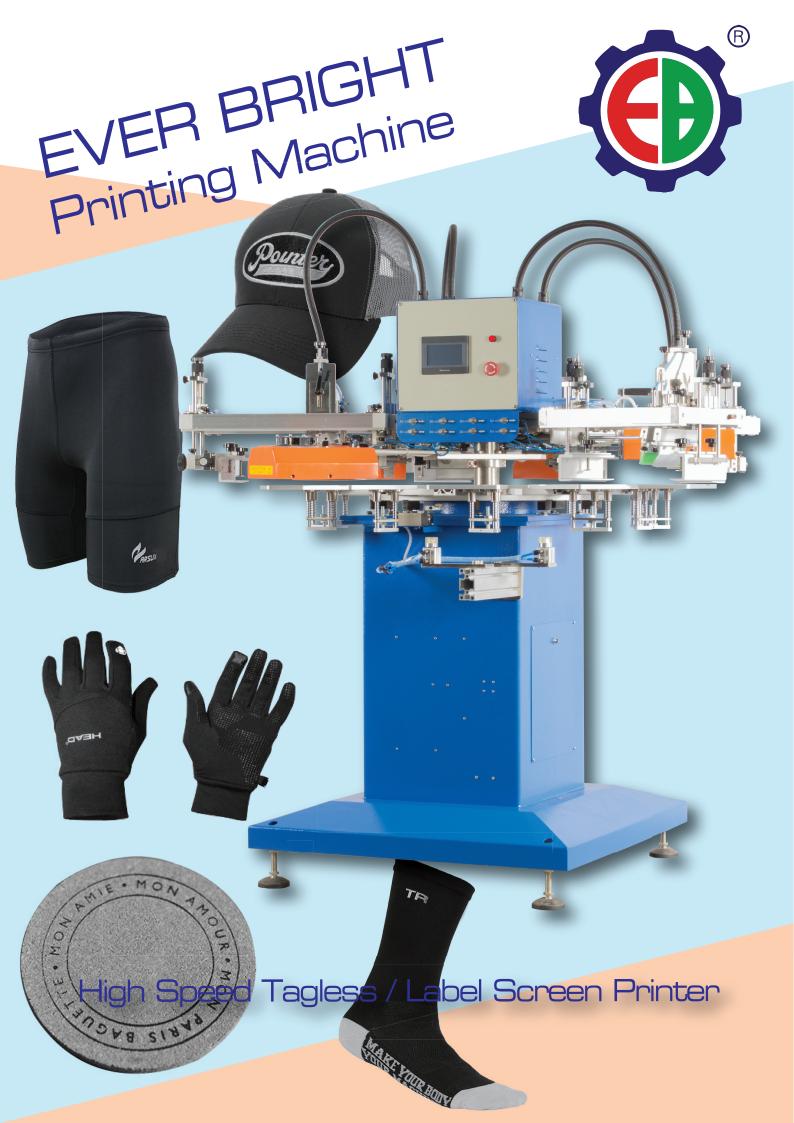

# High Speed Tagless / Label Screen Printer

- PLC control, human-computer interface, clear function display and easy operation.
- Flat screen printing and dried by infrared ray. Suitable for general ink and small area screen frame printing such as T-shirt label, shopping bag, socks & etc.
- Five up to Ten stations driven by step motor to insure stable and smooth running.
- Angle and height of squeegee and flood blade can be adjusted to insure appropiate printing pressure.
- With one cycle and auto function and switchable easily.
- Work piece sensor to avoid empty station printing

Wide selections of optional devices, such as enlarging printing area, pneumatic clips,

different sizes of platforms and etc.