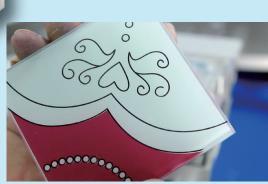

- PLC control, human-computer interface, clear function display and easy operation.
- Flat screen printing and dried by infrared ray. Suitable for general ink and small area screen frame printing such as T-shirt label, shopping bag, socks & etc.
- Five up to Ten stations driven by step motor to insure stable and smooth running.
- Angle and height of squeegee and flood blade can be adjusted to insure appropiate printing pressure.
- With one cycle and auto function and switchable easily.
- Work piece sensor to avoid empty station printing