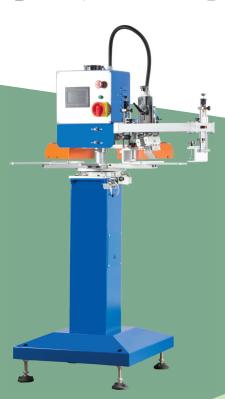

#### SR-130F5

Colour 1 Colour

Max.Printing area 130 X 100 mm

Max.Printing speed 2000 pcs/hr

Rated power 1 pAC 220V 50/60Hz

2.7 KW

Air consumption 10 Litre/min 6bar

Outline dimension 1000 x 920 x 1450 mm

- PLC control, human-computer interface, clear function display and easy operation.
- Flat screen printing and dried by infrared ray. Suitable for general ink and small area screen frame printing such as T-shirt label, shopping bag, socks & etc.
- Five up to Ten stations driven by step motor to insure stable and smooth running.
- Angle and height of squeegee and flood blade can be adjusted to insure appropiate printing pressure.
- With one cycle and auto function and switchable easily.
- Work piece sensor to avoid empty station printing