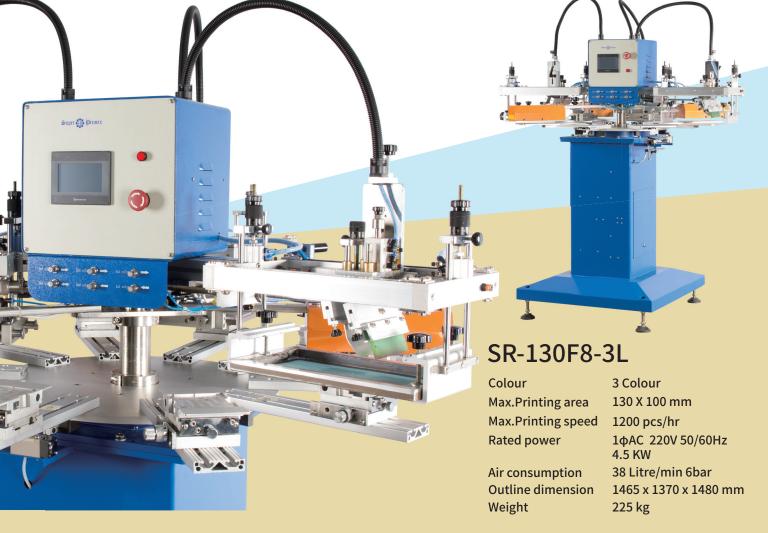

## SR-130F8-3

Colour 3Colour

Max.Printing area 130 X 100 mm

Max.Printing speed 1200 pcs/hr

Rated power 1φAC 220V 50/60Hz

4.3 KW

Air consumption 25 Litre/min 6bar Outline dimension 1470 x 1380 x 1480 mm

Weight 220 kg

- PLC control, human-computer interface, clear function display and easy operation.
- Flat screen printing and dried by infrared ray. Suitable for general ink and small area screen frame printing such as T-shirt label, shopping bag, socks & etc.
- Five up to Ten stations driven by step motor to insure stable and smooth running.
- Angle and height of squeegee and flood blade can be adjusted to insure appropiate printing pressure.
- With one cycle and auto function and switchable easily.
- Work piece sensor to avoid empty station printing

Wide selections of optional devices, such as enlarging printing area, pneumatic clips,

different sizes of platforms and etc.