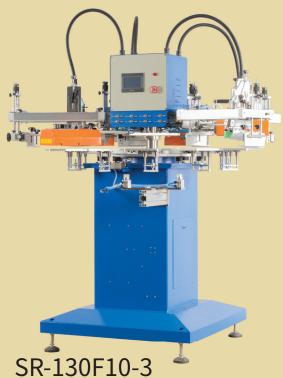

### SR-130F10-4

Colour 4 Colour
Max.Printing area 130 X 100 mm
Max.Printing speed 1200 pcs/hr
Rated power 3 pAC 380V
6.3 KW

Air consumption 42 Litre/min 6bar
Outline dimension 1500 x 1370 x 1510 mm
Weight 280 kg

- PLC control, human-computer interface, clear function display and easy operation.
- Flat screen printing and dried by infrared ray. Suitable for general ink and small area screen frame printing such as T-shirt label, shopping bag, socks & etc.
- Five up to Ten stations driven by step motor to insure stable and smooth running.
- Angle and height of squeegee and flood blade can be adjusted to insure appropiate printing pressure.
- With one cycle and auto function and switchable easily.
- Work piece sensor to avoid empty station printing

Wide selections of optional devices, such as enlarging printing area, pneumatic clips,

different sizes of platforms and etc.