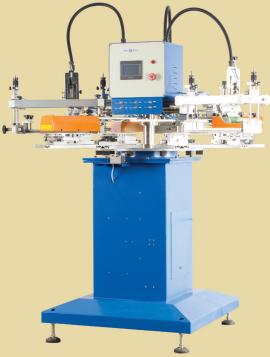

- PLC control, human-computer interface, clear function display and easy operation.
- Flat screen printing and dried by infrared ray. Suitable for general ink and small area screen frame printing such as T-shirt label, shopping bag, socks & etc.
- Five up to Ten stations driven by step motor to insure stable and smooth running.
- Angle and height of squeegee and flood blade can be adjusted to insure appropiate printing pressure.
- With one cycle and auto function and switchable easily.
- Work piece sensor to avoid empty station printing

Wide selections of optional devices, such as enlarging printing area, pneumatic clips,

different sizes of platforms and etc.