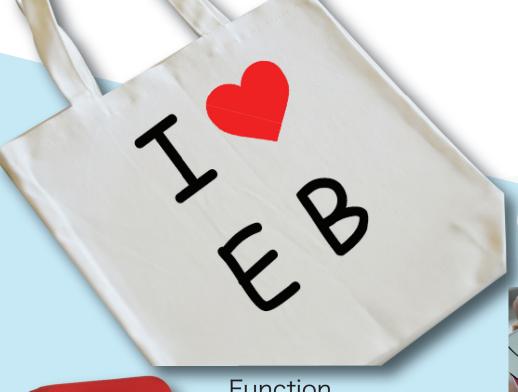

- PLC control, human-computer interface, clear function display and easy operation.
- Flat screen printing and dried by infrared ray. Suitable for general ink and small area screen frame printing such as T-shirt label, shopping bag, socks & etc.
- Five up to Ten stations driven by step motor to insure stable and smooth running.
- Angle and height of squeegee and flood blade can be adjusted to insure appropiate printing pressure.
- With one cycle and auto function and switchable easily.
- Work piece sensor to avoid empty station printing